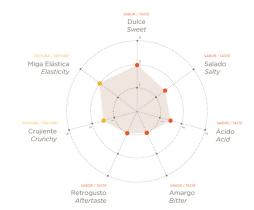

## **DIAMOND SANDWICH**

Cooked in a sole oven, this rhombus-shaped sandwich is the ideal choice for serving sandwiches with a gourmet touch. It has a golden, crisp, floured crust and is a soft-textured bread in the bite. We can find sweet nuances in its taste which makes it a bread that combines with any food.