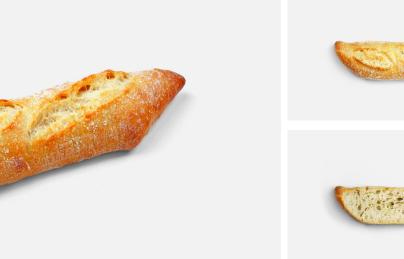

## **DIAMOND SANDWICH**

Cooked in a sole oven, this rhombus-shaped sandwich is the ideal choice for serving sandwiches with a gourmet touch. It has a golden, crisp, floured crust and is a soft-textured bread in the bite. We can find sweet nuances in its taste which makes it a bread that combines with any food.