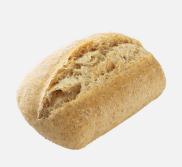

## **30% WHOLEWHEAT GOURMET ROLL**

| 130 Units/Box   24 Boxes/Pallet |                                                            | TWO ST                                                                                                                                                                                                                                                                                                                                                                                                                                                                                                                                                                                                                                                                                                                                                                                                                                                                                                                                                                                                                                                                                                                                                                                                                                                                                                                                                                                                                                                                                                                                                                                                                                                                                                                                                                                                                                                                                                                                                                                                                                                                           |
|---------------------------------|------------------------------------------------------------|----------------------------------------------------------------------------------------------------------------------------------------------------------------------------------------------------------------------------------------------------------------------------------------------------------------------------------------------------------------------------------------------------------------------------------------------------------------------------------------------------------------------------------------------------------------------------------------------------------------------------------------------------------------------------------------------------------------------------------------------------------------------------------------------------------------------------------------------------------------------------------------------------------------------------------------------------------------------------------------------------------------------------------------------------------------------------------------------------------------------------------------------------------------------------------------------------------------------------------------------------------------------------------------------------------------------------------------------------------------------------------------------------------------------------------------------------------------------------------------------------------------------------------------------------------------------------------------------------------------------------------------------------------------------------------------------------------------------------------------------------------------------------------------------------------------------------------------------------------------------------------------------------------------------------------------------------------------------------------------------------------------------------------------------------------------------------------|
| 494x294x432                     | PROCE                                                      | WHOLEV                                                                                                                                                                                                                                                                                                                                                                                                                                                                                                                                                                                                                                                                                                                                                                                                                                                                                                                                                                                                                                                                                                                                                                                                                                                                                                                                                                                                                                                                                                                                                                                                                                                                                                                                                                                                                                                                                                                                                                                                                                                                           |
| 0 min  0 °C                     | CLEAN                                                      | CLEAN L                                                                                                                                                                                                                                                                                                                                                                                                                                                                                                                                                                                                                                                                                                                                                                                                                                                                                                                                                                                                                                                                                                                                                                                                                                                                                                                                                                                                                                                                                                                                                                                                                                                                                                                                                                                                                                                                                                                                                                                                                                                                          |
| 30 min                          |                                                            | READY                                                                                                                                                                                                                                                                                                                                                                                                                                                                                                                                                                                                                                                                                                                                                                                                                                                                                                                                                                                                                                                                                                                                                                                                                                                                                                                                                                                                                                                                                                                                                                                                                                                                                                                                                                                                                                                                                                                                                                                                                                                                            |
| 6.75 cm                         |                                                            | SOURCE                                                                                                                                                                                                                                                                                                                                                                                                                                                                                                                                                                                                                                                                                                                                                                                                                                                                                                                                                                                                                                                                                                                                                                                                                                                                                                                                                                                                                                                                                                                                                                                                                                                                                                                                                                                                                                                                                                                                                                                                                                                                           |
| 10.5 cm                         | 502                                                        |                                                                                                                                                                                                                                                                                                                                                                                                                                                                                                                                                                                                                                                                                                                                                                                                                                                                                                                                                                                                                                                                                                                                                                                                                                                                                                                                                                                                                                                                                                                                                                                                                                                                                                                                                                                                                                                                                                                                                                                                                                                                                  |
| 55 g                            |                                                            |                                                                                                                                                                                                                                                                                                                                                                                                                                                                                                                                                                                                                                                                                                                                                                                                                                                                                                                                                                                                                                                                                                                                                                                                                                                                                                                                                                                                                                                                                                                                                                                                                                                                                                                                                                                                                                                                                                                                                                                                                                                                                  |
|                                 | 494x294x432<br>0 min  0 °C<br>30 min<br>6.75 cm<br>10.5 cm | 494x294x432 Image: Constraint of the second sec |

55GR COOKED WEIGHT

The Ready family breads are OKIN's ready-to-eat solution. Designed to save money and time, this family of breads is characterized by its high hydration and durability and by a two stage fermentation porcess. The small brown bread of 60g is the ideal bread to offer in your establishment a quick whole-grain snack that stays fresh for a long time.