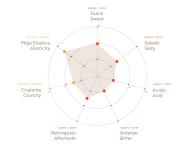

The Baguette Charmante is a bread with presence and elegance. Baked in a sole oven, finished in a point, with a thin golden crust and a subtle flour coating, this piece of bread of 305 grs is made with a two-stage fermentation process. It is a very well hydrated baguette with a characteristic and intense flavor thanks to the sourdough.