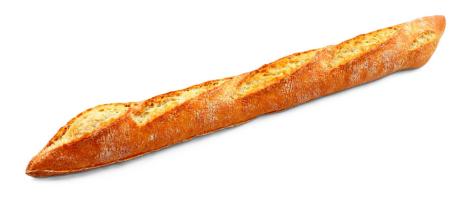

The Baguette Charmante is a bread with presence and elegance. Baked in a sole oven, finished in a point, with a thin golden crust and a subtle flour coating, this piece of bread of 305 grs is made with a two-stage fermentation process. It is a very well hydrated baguette with a characteristic and intense flavor thanks to the sourdough.