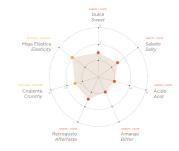

TWO STAGE FERMENTATION

**PROCESS** 

CLEAN Label

CLEAN LABEL

The Rustic Stick is a bread for the day to day. It has a very elastic and fluffy crumb, a golden and thin crust and a soft floured coating that gives it a rustic touch. Its soft flavour and lightness make this loaf a bread that combines with any food. It is ideal as table bread for every day, for sandwiches, and on toast for breakfast.