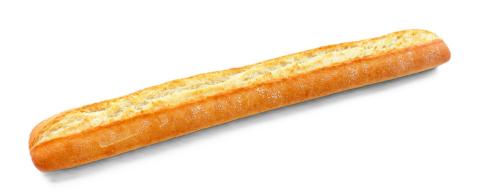

## **BAGUETTE PARIS LARGE**

| UNITS PER BOX     | 24 Units/Box   30 Boxes/Pallet |
|-------------------|--------------------------------|
| BOX DIMENSION     | 598x264x371                    |
| COOKING           | 19 min  180 °C                 |
| DEFROSTING        | 20 min                         |
| WIDTH(CM)         | 7 cm                           |
| LENGTH(CM)        | 53 cm                          |
| PRE-COOKED WEIGHT | 340 g                          |