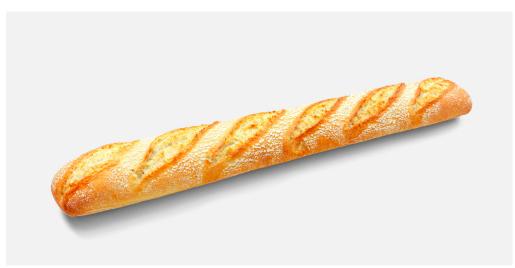

Bread is present at breakfast from first thing in the morning, through meals and snacks, until late at night at dinner. In this daily routine, besides needing bread that gives us quality and versatility, we need bread that is well preserved. The Big Gourmet is a bread for the day to day. It has a very elastic and spongy crumb and a golden and thin crust. The soft flour coating gives this piece a very rustic touch. Its soft flavour and lightness make this loaf a bread that combines with any food. It is ideal as table bread for every day, for sandwiches, and on toast for breakfast.