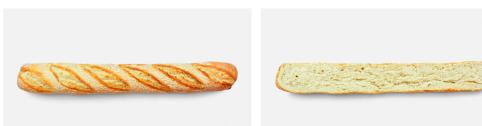

Bread is present at breakfast from first thing in the morning, through meals and snacks, until late at night at dinner. In this daily routine, besides needing bread that gives us quality and versatility, we need bread that is well preserved. The Big Gourmet is a bread for the day to day. It has a very elastic and spongy crumb and a golden and thin crust. The soft flour coating gives this piece a very rustic touch. Its soft flavour and lightness make this loaf a bread that combines with any food. It is ideal as table bread for every day, for sandwiches, and on toast for breakfast.