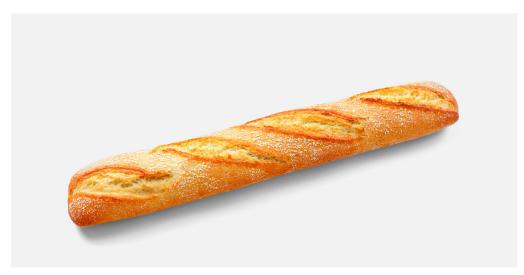

SOURCE OF PROTEIN

A classic among the loaves of bread. Bread is part of the daily life of many of us. It is present in breakfast from early morning until late evening at dinner, including meals and snacks. In that daily life, besides needing breads that give us quality and versatility, we need breads that are well preserved. For this reason, this bar of 250 grs, is the safe bet to take home a bread that is well preserved throughout the day. Rustic appearance, golden crust and soft floured. Its crumb is white, homogeneous and spongy. Its soft taste and lightness make this bar a bread that combines with any food. It is ideal as table bread for every day, for sandwiches, and on toast for breakfast.