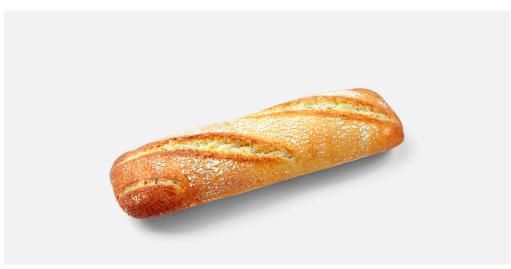

## **DEMI BAGUETTE GOURMET**

| UNITS PER BOX | 60 Units/Box   30 Boxes/Pallet |
|---------------|--------------------------------|
| BOX DIMENSION | 598x264x371                    |
| COOKING       | 0 min  0 °C                    |
| DEFROSTING    | 30 min                         |
| WIDTH(CM)     | 6 cm                           |
| LENGTH(CM)    | 27 cm                          |
| COOKED WEIGHT | 120 g                          |

TWO STAGE FERMENTATION

**PROCESS** 

**CLEAN LABEL** 

READY

The gourmet sandwich is the ideal choice for serving the sandwiches. With a golden crust, crunchy and floured, it is a bread with a soft texture in the bite. We can find sweet nuances in its taste which makes it a bread that combines with any food.