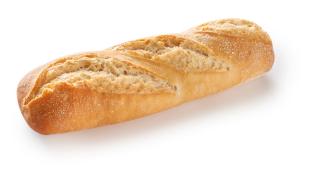

El est

The gourmet San Fermin, as its name suggests, is a bread inspired by Pamplona's famous fiestas. Why? Because it is the ideal size for making sandwiches for the hungry. With a golden, crispy and floured crust, it is a bread with a soft texture in the bite. We can find sweet nuances in its taste which makes it a bread that combines with any food.