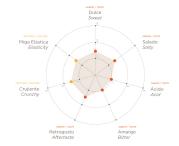

El est

The gourmet San Fermin, as its name suggests, is a bread inspired by Pamplona's famous fiestas. Why? Because it is the ideal size for making sandwiches for the hungry. With a golden, crispy and floured crust, it is a bread with a soft texture in the bite. We can find sweet nuances in its taste which makes it a bread that combines with any food.