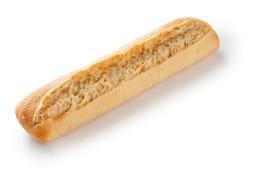

The gourmet sandwich is the ideal choice for serving sandwiches with a premium touch. It has a longitudinal crust, golden, crisp and floured crust and is a soft textured bread in the bite. We can find sweet nuances in its taste which makes it a bread that combines with any food.