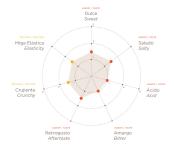

## KOSKOR 350

REF: P133A EAN-13: 8436017106138 | EAN-14: 18436017106135

## UNITS PER BOX22 Units/Box | 30 Boxes/PalletBOX DIMENSION598x264x371COOKING19 min |180 °CDEFROSTING20 minWIDTH(CM)8 cmLENGTH(CM)51 cmPRE-COOKED WEIGHT350 g







The Koskor family is characterised by its bread with double fermentation, high hydration and rustic appearance. To our recipes oriented to daily consumption, we have sharpened them, never better said, giving them new forms and more volume. This is a bread with a long shelf life which, thanks to its soft textured crumb, is easy to digest. Without additives or preservatives, it is a bread made for all types of consumers and moments of consumption. Easy to pair and combine with other foods.