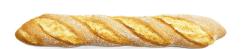

## UNITS PER BOX22 Units/Box | 30 Boxes/PalletBOX DIMENSION598x264x371COOKING19 min |180 °CDEFROSTING20 minWIDTH(CM)8 cmLENGTH(CM)51 cmPRE-COOKED WEIGHT350 g

The Koskor family is characterised by its bread with double fermentation, high hydration and rustic appearance. To our recipes oriented to daily consumption, we have sharpened them, never better said, giving them new forms and more volume. This is a bread with a long shelf life which, thanks to its soft textured crumb, is easy to digest. Without additives or preservatives, it is a bread made for all types of consumers and moments of consumption. Easy to pair and combine with other foods.