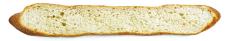

## UNITS PER BOX22 Units/Box | 30 Boxes/PalletBOX DIMENSION598x264x371COOKING19 min |180 °CDEFROSTING20 minWIDTH(CM)8 cmLENGTH(CM)51 cmPRE-COOKED WEIGHT350 g

The Koskor family is characterised by its bread with double fermentation, high hydration and rustic appearance. To our recipes oriented to daily consumption, we have sharpened them, never better said, giving them new forms and more volume. This is a bread with a long shelf life which, thanks to its soft textured crumb, is easy to digest. Without additives or preservatives, it is a bread made for all types of consumers and moments of consumption. Easy to pair and combine with other foods.