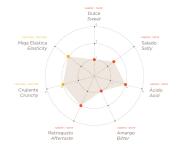

The FIREWOOD LOAF is Okin's most iconic rustic; the one that has made the difference in all comparative tastings. A very loyal bread due to its presence, flavour, texture and conservation. A sure bet to make a difference through quality. With a slightly acidic flavour, a very crunchy crust and a flexible, honeycombed crumb.