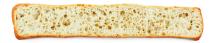

The FIREWOOD LOAF is Okin's most iconic rustic; the one that has made the difference in all comparative tastings. A very loyal bread due to its presence, flavour, texture and conservation. A sure bet to make a difference through quality. With a slightly acidic flavour, a very crunchy crust and a flexible, honeycombed crumb.