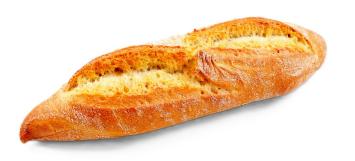

## PREMIERE 130 SANDWICH

| UNITS PER BOX     | 50 Units/Box   28 Boxes/Pallet |
|-------------------|--------------------------------|
| BOX DIMENSION     | 600x398x263                    |
| COOKING           | 5 min  180 °C                  |
| DEFROSTING        | 20 min                         |
| WIDTH(CM)         | 6.5 cm                         |
| LENGTH(CM)        | 25 cm                          |
| PRE-COOKED WEIGHT | 130 g                          |

## **PROCESS**

**READY IN 5 MINUTES** 

**CLEAN LABEL** 

The breads of the Premiére family are characterised by their intense flavour obtained thanks to the mother dough and a long fermentation process. In this case, the sandwich format of the Premiére 130 makes it ideal for us to have a different sandwich menu with a lot of personality with just a 5-minute baking and a suitable pairing.