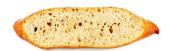

## PREMIERE 130 SANDWICH

| UNITS PER BOX     | 50 Units/Box   28 Boxes/Pallet |
|-------------------|--------------------------------|
| BOX DIMENSION     | 600x398x263                    |
| COOKING           | 5 min  180 °C                  |
| DEFROSTING        | 20 min                         |
| WIDTH(CM)         | 6.5 cm                         |
| LENGTH(CM)        | 25 cm                          |
| PRE-COOKED WEIGHT | 130 g                          |

## **PROCESS**

**READY IN 5 MINUTES** 

**CLEAN LABEL** 

The breads of the Premiére family are characterised by their intense flavour obtained thanks to the mother dough and a long fermentation process. In this case, the sandwich format of the Premiére 130 makes it ideal for us to have a different sandwich menu with a lot of personality with just a 5-minute baking and a suitable pairing.