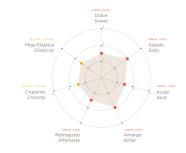

--------------------------|
| BOX DIMENSION     | 600x398x263                    |
| COOKING           | 5 min  180 °C                  |
| DEFROSTING        | 20 min                         |
| WIDTH(CM)         | 6.5 cm                         |
| LENGTH(CM)        | 25 cm                          |
| PRE-COOKED WEIGHT | 130 g                          |



SOURDOUGH



TWO STAGE FERMENTATION

## **PROCESS**



**READY IN 5 MINUTES** 



**CLEAN LABEL** 





The breads of the Premiére family are characterised by their intense flavour obtained thanks to the mother dough and a long fermentation process. In this case, the sandwich format of the Premiére 130 makes it ideal for us to have a different sandwich menu with a lot of personality with just a 5-minute baking and a suitable pairing.