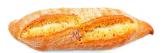

## PREMIERE 130 SANDWICH

| UNITS PER BOX     | 50 Units/Box   28 Boxes/Pallet |
|-------------------|--------------------------------|
| BOX DIMENSION     | 600x398x263                    |
| COOKING           | 5 min  180 °C                  |
| DEFROSTING        | 20 min                         |
| WIDTH(CM)         | 6.5 cm                         |
| LENGTH(CM)        | 25 cm                          |
| PRE-COOKED WEIGHT | 130 g                          |

## **PROCESS**

**READY IN 5 MINUTES** 

**CLEAN LABEL** 

The breads of the Premiére family are characterised by their intense flavour obtained thanks to the mother dough and a long fermentation process. In this case, the sandwich format of the Premiére 130 makes it ideal for us to have a different sandwich menu with a lot of personality with just a 5-minute baking and a suitable pairing.