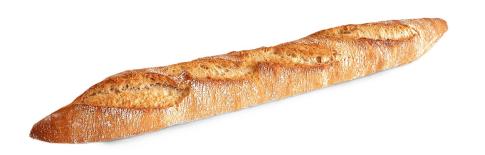

SOURDOUGH

TWO STAGE FERMENTATION

**CLEAN LABEL** 

The breads of the Premiére family are characterised by their intense flavour obtained thanks to the mother dough and a long fermentation process. In this case, the Premiére 330 is a bar of 330 grams (pre-cooked) ideal to offer in our bakery a bread with a different flavor and good conservation.