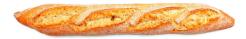

## PREMIERE 380

| UNITS PER BOX     | 18 Units/Box   28 Boxes/Pallet |
|-------------------|--------------------------------|
| BOX DIMENSION     | 600x398x263                    |
| COOKING           | 22 min  180 °C                 |
| DEFROSTING        | 20 min                         |
| WIDTH(CM)         | 8 cm                           |
| LENGTH(CM)        | 55 cm                          |
| PRE-COOKED WEIGHT | 380 g                          |

## **PROCESS**

**CLEAN LABEL** 

The breads of the Premiére family are characterised by their intense flavour obtained thanks to the mother dough and a long fermentation process. In this case, the Premiére 380 is a family format bar ideal to offer in our bakery a bread with a different flavor and good conservation.