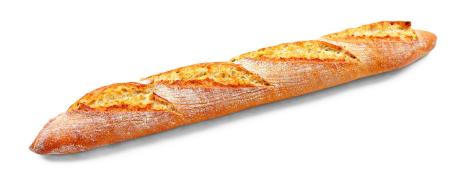

## **PROCESS**

**CLEAN LABEL** 

The breads of the Premiére family are characterised by their intense flavour obtained thanks to the mother dough and a long fermentation process. In this case, the Premiére 380 is a family format bar ideal to offer in our bakery a bread with a different flavor and good conservation.