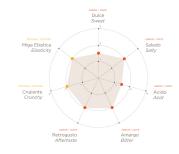

SOURDOUGH

TWO STAGE FERMENTATION

## **PROCESS**

**CLEAN LABEL** 

The breads of the Premiére family are characterised by their intense flavour obtained thanks to the mother dough and a long fermentation process. In this case, the Premiére 380 is a family format bar ideal to offer in our bakery a bread with a different flavor and good conservation.