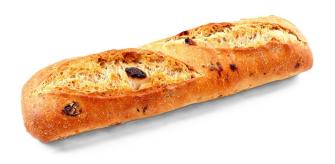

## **RAISIN (7,5%) & WALNUT (5%) BREAD**

| UNITS PER BOX     | 42 Units/Box   28 Boxes/Pallet |
|-------------------|--------------------------------|
| BOX DIMENSION     | 600x398x263                    |
| COOKING           | 18 min  200 °C                 |
| DEFROSTING        | 20 min                         |
| WIDTH(CM)         | 8 cm                           |
| LENGTH(CM)        | 29 cm                          |
| PRE-COOKED WEIGHT | 230 g                          |

TWO STAGE FERMENTATION

**PROCESS** 

**CLEAN LABEL** 

What if we add raisins as well as walnuts? As a result of this combination of natural ingredients we have a product that is doubly nutritious, tasty and with a sweet touch. It's a soft piece, with a spongy crumb, easy to bite and enveloping aroma. Walnuts are a source of fibre, minerals and proteins and raisins, on the other hand, are a great source of energy, as they contain high doses of carbohydrates. For all these reasons, their consumption is highly recommended for sportsmen and women and people who maintain a high level of activity.