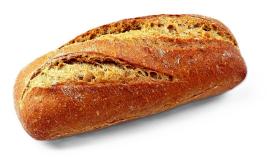

## RYE GOURMET ROLL

| UNITS PER BOX     | 84 Units/Box   28 Boxes/Pallet |
|-------------------|--------------------------------|
| BOX DIMENSION     | 600x398x263                    |
| COOKING           | 16 min  180 °C                 |
| DEFROSTING        | 20 min                         |
| WIDTH(CM)         | 6 cm                           |
| LENGTH(CM)        | 16 cm                          |
| PRE-COOKED WEIGHT | 92 g                           |

## **PROCESS**

CLEAN LABEL

SOURCE OF FIBRE

With an unmistakable toasted, thick and slightly dark crumb, this bread has a characteristic taste thanks to the mixture of wheat flour (50%) with rye flour (50%). It is a very particular bread that together with the sourdough acquires a somewhat bitter and different taste.