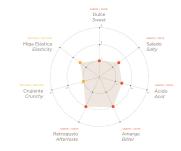

## **PROCESS**

CLEAN LABEL

SOURCE OF FIBRE

With an unmistakable toasted, thick and slightly dark crumb, this bread has a characteristic taste thanks to the mixture of wheat flour (50%) with rye flour (50%). It is a very particular bread that together with the sourdough acquires a somewhat bitter and different taste.