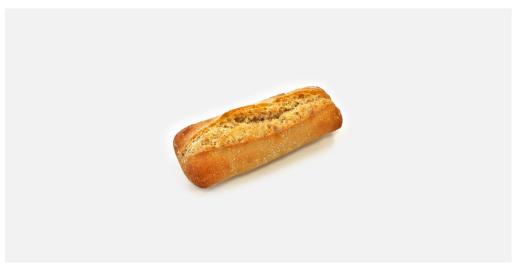

## WHITE ROLL 60

| UNITS PER BOX | 96 Units/Box   30 Boxes/Pallet |
|---------------|--------------------------------|
| BOX DIMENSION | 503x293x368                    |
| COOKING       | 0 min  0 °C                    |
| DEFROSTING    | 30 min                         |
| WIDTH(CM)     | 5 cm                           |
| LENGTH(CM)    | 15 cm                          |
| COOKED WEIGHT | 60 g                           |

TWO STAGE FERMENTATION

**PROCESS** 

**CLEAN LABEL** 

READY

The Ready family breads are OKIN's -ready-to-eat- solution. Designed to save money and time, this family of breads is characterized by its high hydration and durability and by a two stage fermentation process. The White Roll is the ideal bread to offer a quick snack that stays fresh for a long time. Also available the Brown Roll 60.