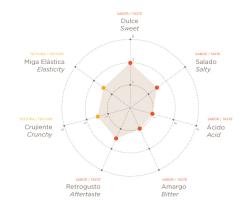

## W TWO STAGE FERMENTATION PROCESS

- WHOLEWHEAT FLOUR
- 🚔 READY
- SOURCE OF FIBRE