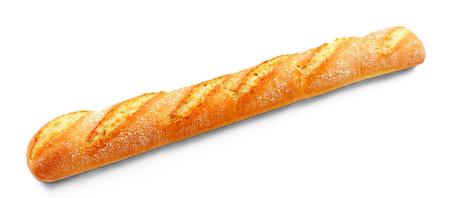

## **BAGUETTE GOURMET**

The gourmet baguette has a very dense crumb, a golden crust, very crispy and fine and a soft floured texture that gives it a rustic touch. This thin and elongated baguette has a soft and light flavor that makes this loaf a bread that combines with any food. It is ideal as table bread for every day, for sandwiches, and on toast for breakfast.