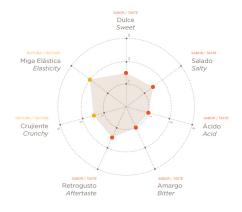

## **BAGUETTE PARIS LARGE**

The Rustic Stick is a bread for the day to day. It has a very elastic and fluffy crumb, a golden and thin crust and a soft floured coating that gives it a rustic touch. Its soft flavour and lightness make this loaf a bread that combines with any food. It is ideal as table bread for every day, for sandwiches, and on toast for breakfast.