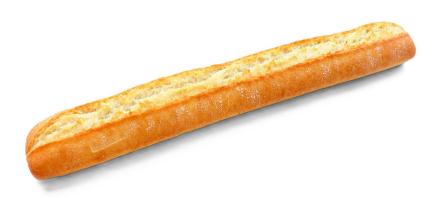

## **BAGUETTE PARIS LARGE**

The Rustic Stick is a bread for the day to day. It has a very elastic and fluffy crumb, a golden and thin crust and a soft floured coating that gives it a rustic touch. Its soft flavour and lightness make this loaf a bread that combines with any food. It is ideal as table bread for every day, for sandwiches, and on toast for breakfast.