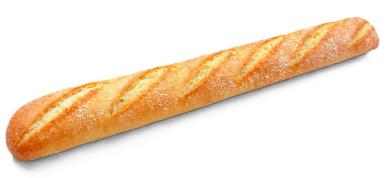

## **BAGUETTE PLUS GOURMET**

The gourmet baguette PLUS has a very thick crumb, a golden crust, very crispy and fine, and a soft floured coating that gives it a rustic touch. This thin and elongated baguette has a soft and light flavor that makes this loaf a bread that combines with any food. It is ideal as table bread for every day, for sandwiches, and on toast for breakfast.