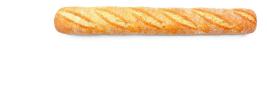

## **BAGUETTE PLUS GOURMET**

The gourmet baguette PLUS has a very thick crumb, a golden crust, very crispy and fine, and a soft floured coating that gives it a rustic touch. This thin and elongated baguette has a soft and light flavor that makes this loaf a bread that combines with any food. It is ideal as table bread for every day, for sandwiches, and on toast for breakfast.