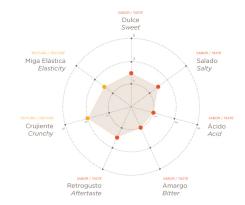

## **BAGUETTE PLUS GOURMET**

The gourmet baguette PLUS has a very thick crumb, a golden crust, very crispy and fine, and a soft floured coating that gives it a rustic touch. This thin and elongated baguette has a soft and light flavor that makes this loaf a bread that combines with any food. It is ideal as table bread for every day, for sandwiches, and on toast for breakfast.