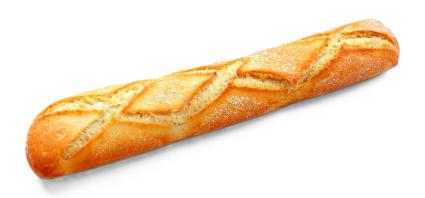

## **BAGUETTE POLKA**

Bread is part of the daily life of many of us. It is present in breakfast from early morning until late evening at dinner, including meals and snacks. In that daily life, besides needing breads that give us quality and versatility, we need breads that are well preserved. For this reason, this bar of 250 grs, is the safe bet to take home a bread that is well preserved throughout the day. Rustic appearance, golden crust and cross cut. Its crumb is white, homogeneous and spongy. Its soft taste and lightness make this bar a bread that combines with any food. It is ideal as table bread for every day, for sandwiches, and on toast for breakfast.