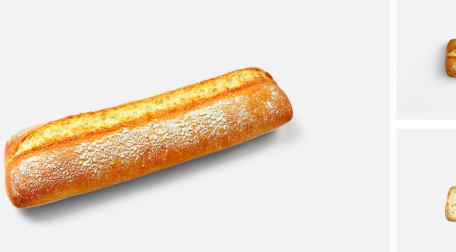

## **BOCATA GOURMET**

The gourmet sandwich is the ideal choice for serving sandwiches with a premium touch. It has a longitudinal crust, golden, crisp and floured crust and is a soft textured bread in the bite. We can find sweet nuances in its taste which makes it a bread that combines with any food.