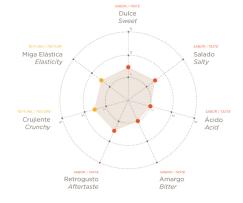

## DEMI BAGUETTE GOURMET SAN FERMIN

The gourmet San Fermin, as its name suggests, is a bread inspired by Pamplona's famous fiestas. Why? Because it is the ideal size for making sandwiches for the hungry. With a golden, crispy and floured crust, it is a bread with a soft texture in the bite. We can find sweet nuances in its taste which makes it a bread that combines with any food.