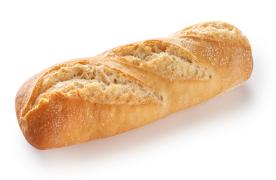

## DEMI BAGUETTE GOURMET SAN FERMIN

The gourmet San Fermin, as its name suggests, is a bread inspired by Pamplona's famous fiestas. Why? Because it is the ideal size for making sandwiches for the hungry. With a golden, crispy and floured crust, it is a bread with a soft texture in the bite. We can find sweet nuances in its taste which makes it a bread that combines with any food.