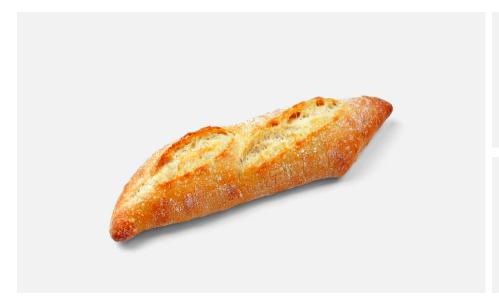

## **DIAMOND SANDWICH**

Cooked in a sole oven, this rhombus-shaped sandwich is the ideal choice for serving sandwiches with a gourmet touch. It has a golden, crisp, floured crust and is a soft-textured bread in the bite. We can find sweet nuances in its taste which makes it a bread that combines with any food.

| UNITS PER BOX | 63 Units/Box   28 Boxes/Pallet |
|---------------|--------------------------------|
| BOX DIMENSION | 600x398x263                    |
| COOKING       | 0 min  0 °C                    |
| DEFROSTING    | 30 min                         |
| WIDTH(CM)     | 6 cm                           |
| LENGTH(CM)    | 26 cm                          |
| COOKED WEIGHT | 110 g                          |