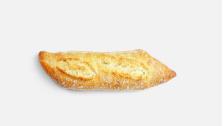

## **DIAMOND SANDWICH**

Cooked in a sole oven, this rhombus-shaped sandwich is the ideal choice for serving sandwiches with a gourmet touch. It has a golden, crisp, floured crust and is a soft-textured bread in the bite. We can find sweet nuances in its taste which makes it a bread that combines with any food.