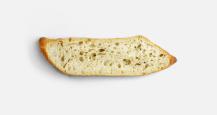

## **DIAMOND SANDWICH**

Cooked in a sole oven, this rhombus-shaped sandwich is the ideal choice for serving sandwiches with a gourmet touch. It has a golden, crisp, floured crust and is a soft-textured bread in the bite. We can find sweet nuances in its taste which makes it a bread that combines with any food.