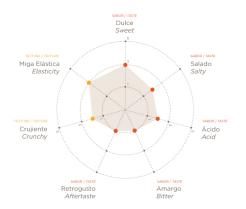

## **DIAMOND SANDWICH**

Cooked in a sole oven, this rhombus-shaped sandwich is the ideal choice for serving sandwiches with a gourmet touch. It has a golden, crisp, floured crust and is a soft-textured bread in the bite. We can find sweet nuances in its taste which makes it a bread that combines with any food.