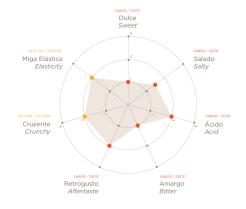

## **OKIN 1994 BREAD**

The FIREWOOD LOAF is Okin's most iconic rustic; the one that has made the difference in all comparative tastings. A very loyal bread due to its presence, flavour, texture and conservation. A sure bet to make a difference through quality. With a slightly acidic flavour, a very crunchy crust and a flexible, honeycombed crumb.