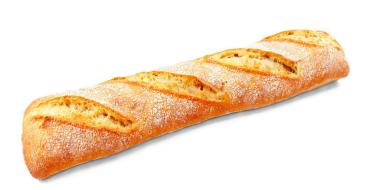

## **OKIN 1994 BREAD**

The FIREWOOD LOAF is Okin's most iconic rustic; the one that has made the difference in all comparative tastings. A very loyal bread due to its presence, flavour, texture and conservation. A sure bet to make a difference through quality. With a slightly acidic flavour, a very crunchy crust and a flexible, honeycombed crumb.