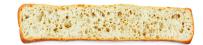

## **OKIN 1994 BREAD**

The FIREWOOD LOAF is Okin's most iconic rustic; the one that has made the difference in all comparative tastings. A very loyal bread due to its presence, flavour, texture and conservation. A sure bet to make a difference through quality. With a slightly acidic flavour, a very crunchy crust and a flexible, honeycombed crumb.