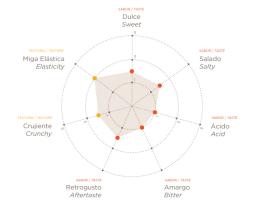

## THE BIG GOURMET

Bread is present at breakfast from first thing in the morning, through meals and snacks, until late at night at dinner. In this daily routine, besides needing bread that gives us quality and versatility, we need bread that is well preserved. The Big Gourmet is a bread for the day to day. It has a very elastic and spongy crumb and a golden and thin crust. The soft flour coating gives this piece a very rustic touch. Its soft flavour and lightness make this loaf a bread that combines with any food. It is ideal as table bread for every day, for sandwiches, and on toast for breakfast.