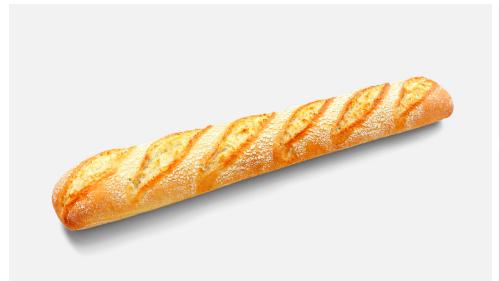

## THE BIG GOURMET

Bread is present at breakfast from first thing in the morning, through meals and snacks, until late at night at dinner. In this daily routine, besides needing bread that gives us quality and versatility, we need bread that is well preserved. The Big Gourmet is a bread for the day to day. It has a very elastic and spongy crumb and a golden and thin crust. The soft flour coating gives this piece a very rustic touch. Its soft flavour and lightness make this loaf a bread that combines with any food. It is ideal as table bread for every day, for sandwiches, and on toast for breakfast.