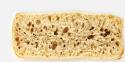

## WHITE ROLL 60

The Ready family breads are OKIN's -ready-toeat- solution. Designed to save money and time, this family of breads is characterized by its high hydration and durability and by a two stage fermentation process. The White Roll is the ideal bread to offer a quick snack that stays fresh for a long time. Also available the Brown Roll 60.