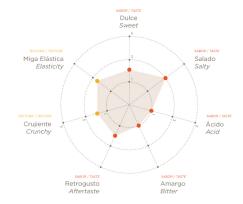

y family breads are OKIN's -ready-toeat- solution. Designed to save money and time, this family of breads is characterized by its high hydration and durability and by a two stage fermentation process. The White Roll is the ideal bread to offer a quick snack that stays fresh for a long time. Also available the Brown Roll 60.

| UNITS PER BOX | 96 Units/Box   30 Boxes/Pallet |
|---------------|--------------------------------|
| BOX DIMENSION | 503x293x368                    |
| COOKING       | 0 min  0 °C                    |
| DEFROSTING    | 30 min                         |
| WIDTH(CM)     | 5 cm                           |
| LENGTH(CM)    | 15 cm                          |
| COOKED WEIGHT | 60 g                           |

- **W** TWO STAGE FERMENTATION PROCESS
- CLEAN LABEL
- 🚔 READY