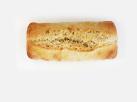

## WHITE ROLL 60

The Ready family breads are OKIN's -ready-toeat- solution. Designed to save money and time, this family of breads is characterized by its high hydration and durability and by a two stage fermentation process. The White Roll is the ideal bread to offer a quick snack that stays fresh for a long time. Also available the Brown Roll 60.