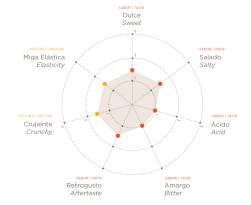

The gourmet sandwich is the ideal choice for serving sandwiches with a premium touch. It has a longitudinal crust, golden, crisp and floured crust and is a soft textured bread in the bite. We can find sweet nuances in its taste which makes it a bread that combines with any food.