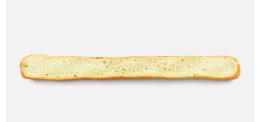

The gourmet baguette has a very dense crumb, a golden crust, very crispy and fine and a soft floured texture that gives it a rustic touch. This thin and elongated baguette has a soft and light flavor that makes this loaf a bread that combines with any food. It is ideal as table bread for every day, for sandwiches, and on toast for breakfast.