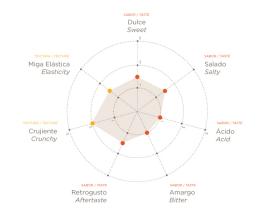

The gourmet baguette has a very dense crumb, a golden crust, very crispy and fine and a soft floured texture that gives it a rustic touch. This thin and elongated baguette has a soft and light flavor that makes this loaf a bread that combines with any food. It is ideal as table bread for every day, for sandwiches, and on toast for breakfast.