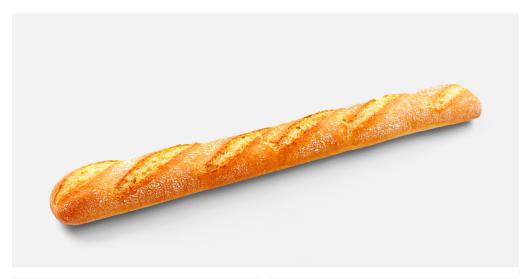

The gourmet baguette has a very dense crumb, a golden crust, very crispy and fine and a soft floured texture that gives it a rustic touch. This thin and elongated baguette has a soft and light flavor that makes this loaf a bread that combines with any food. It is ideal as table bread for every day, for sandwiches, and on toast for breakfast.