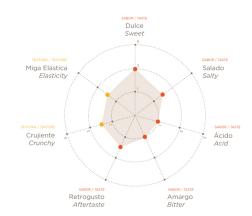

W TWO STAGE FERMENTATION PROCESS

- WHOLEWHEAT FLOUR
- CLEAN LABEL
- 🚔 READY
- 🏹 VEGAN
- NUTRISCORE B
- SOURCE OF FIBRE
- SOURCE OF PROTEIN