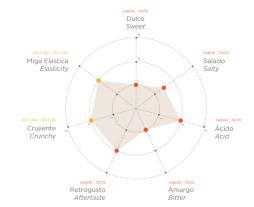

## **FIREWOOD LOAF**

The FIREWOOD LOAF is Okin's most iconic rustic; the one that has made the difference in all comparative tastings. A very loyal bread due to its presence, flavour, texture and conservation. A sure bet to make a difference through quality. With a slightly acidic flavour, a very crunchy crust and a flexible, honeycombed crumb.