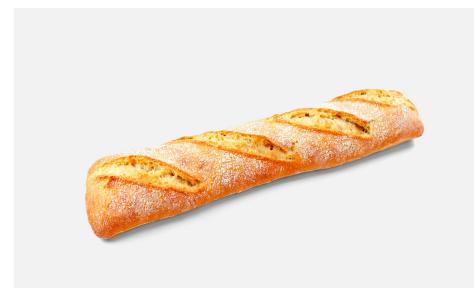

## **FIREWOOD LOAF**

The FIREWOOD LOAF is Okin's most iconic rustic; the one that has made the difference in all comparative tastings. A very loyal bread due to its presence, flavour, texture and conservation. A sure bet to make a difference through quality. With a slightly acidic flavour, a very crunchy crust and a flexible, honeycombed crumb.