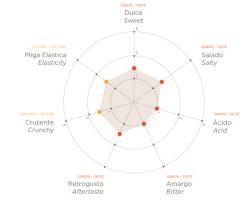

REF: P145A EAN-13: 8436017108194 | EAN-14: 18436017108191

## **GOURMET SAN FERMIN**









The gourmet San Fermin, as its name suggests, is a bread inspired by Pamplona's famous fiestas. Why? Because it is the ideal size for making sandwiches for the hungry. With a golden, crispy and floured crust, it is a bread with a soft texture in the bite. We can find sweet nuances in its taste which makes it a bread that combines with any food.

## **TWO STAGE FERMENTATION PROCESS**

- CLEAN LABEL
- 🚔 READY
- 🕜 VEGAN

UNITS PER BOX44 Units/Box | 30 Boxes/PalletBOX DIMENSION598x264x371COOKING0 min |0 °CDEFROSTING30 minWIDTH(CM)7.5 cmLENGTH(CM)27 cmCOOKED WEIGHT150 g