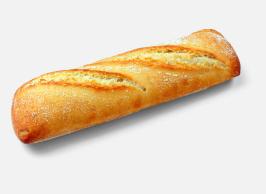

## **GOURMET SAN FERMIN**

The gourmet San Fermin, as its name suggests, is a bread inspired by Pamplona's famous fiestas. Why? Because it is the ideal size for making sandwiches for the hungry. With a golden, crispy and floured crust, it is a bread with a soft texture in the bite. We can find sweet nuances in its taste which makes it a bread that combines with any food.