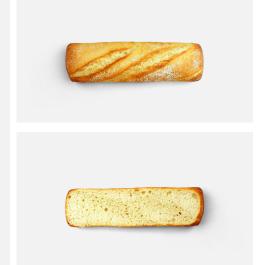

## **GOURMET SANDWICH**

The gourmet sandwich is the ideal choice for serving the sandwiches . With a golden crust, crunchy and floured, it is a bread with a soft texture in the bite. We can find sweet nuances in its taste which makes it a bread that combines with any food.