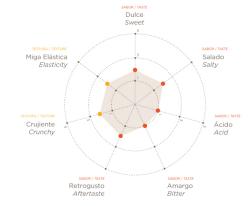

## **GOURMET SANDWICH**

The gourmet sandwich is the ideal choice for serving the sandwiches . With a golden crust, crunchy and floured, it is a bread with a soft texture in the bite. We can find sweet nuances in its taste which makes it a bread that combines with any food.