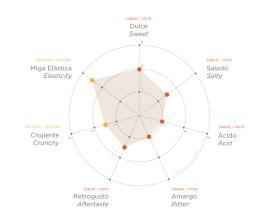

## **BAGUETTE CHARMANTE**

The Baguette Charmante is a bread with presence and elegance. Baked in a sole oven, finished in a point, with a thin golden crust and a subtle flour coating, this piece of bread of 305 grs is made with a two-stage fermentation process. It is a very well hydrated baguette with a characteristic and intense flavor thanks to the sourdough.

SOURDOUGH

TWO STAGE FERMENTATION

## **PROCESS**

HIGH HYDRATION

STONE BAKED OVEN

**CLEAN LABEL** 

**VEGAN** 

SOURCE OF PROTEIN