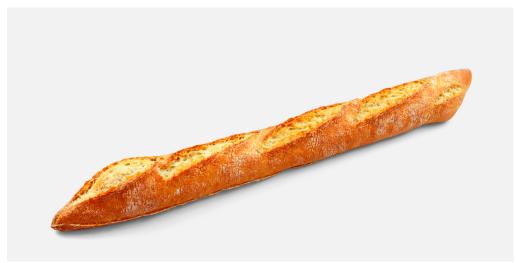

## **BAGUETTE CHARMANTE**

The Baguette Charmante is a bread with presence and elegance. Baked in a sole oven, finished in a point, with a thin golden crust and a subtle flour coating, this piece of bread of 305 grs is made with a two-stage fermentation process. It is a very well hydrated baguette with a characteristic and intense flavor thanks to the sourdough.

| UNITS PER BOX     | 25 Units/Box   28 Boxes/Pallet |
|-------------------|--------------------------------|
| BOX DIMENSION     | 600x398x263                    |
| COOKING           | 12 min  200 °C                 |
| DEFROSTING        | 20 min                         |
| WIDTH(CM)         | 7 cm                           |
| LENGTH(CM)        | 50 cm                          |
| PRE-COOKED WEIGHT | 305 g                          |