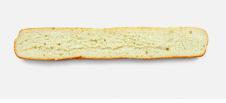

A classic among the loaves of bread. Bread is part of the daily life of many of us. It is present in breakfast from early morning until late evening at dinner, including meals and snacks. In that daily life, besides needing breads that give us quality and versatility, we need breads that are well preserved. For this reason, this bar of 250 grs, is the safe bet to take home a bread that is well preserved throughout the day. Rustic appearance, golden crust and soft floured. Its crumb is white, homogeneous and spongy. Its soft taste and lightness make this bar a bread that combines with any food. It is ideal as table bread for every day, for sandwiches, and on toast for breakfast.