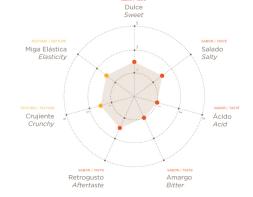

GTH(CM)        | 45 cm                          |
| PRE-COOKED WEIGHT | 280 g                          |







A classic among the loaves of bread. Bread is part of the daily life of many of us. It is present in breakfast from early morning until late evening at dinner, including meals and snacks. In that daily life, besides needing breads that give us quality and versatility, we need breads that are well preserved. For this reason, this bar of 250 grs, is the safe bet to take home a bread that is well preserved throughout the day. Rustic appearance, golden crust and soft floured. Its crumb is white, homogeneous and spongy. Its soft taste and lightness make this bar a bread that combines with any food. It is ideal as table bread for every day, for sandwiches, and on toast for breakfast.