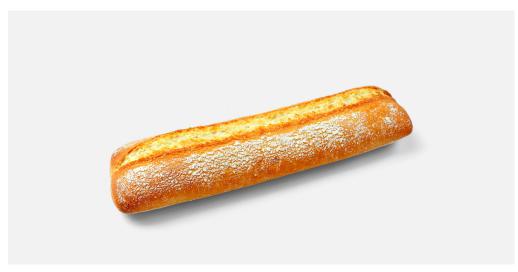

TWO STAGE FERMENTATION

**PROCESS** 

**CLEAN LABEL** 

READY

VEGAN

SOURCE OF FIBRE

SOURCE OF PROTEIN

The gourmet sandwich is the ideal choice for serving sandwiches with a premium touch. It has a longitudinal crust, golden, crisp and floured crust and is a soft textured bread in the bite. We can find sweet nuances in its taste which makes it a bread that combines with any food.