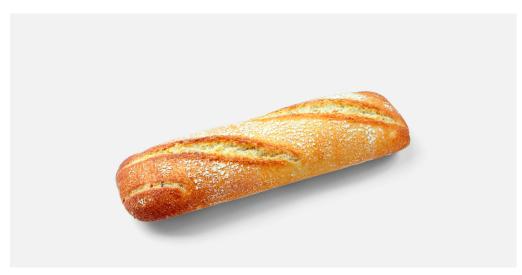

**UNITS PER BOX** 

**PROCESS** 

**CLEAN LABEL** 

**READY** 

**VEGAN** 

SOURCE OF FIBRE

SOURCE OF PROTEIN

The gourmet sandwich is the ideal choice for serving the sandwiches. With a golden crust, crunchy and floured, it is a bread with a soft texture in the bite. We can find sweet nuances in its taste which makes it a bread that combines with any food.