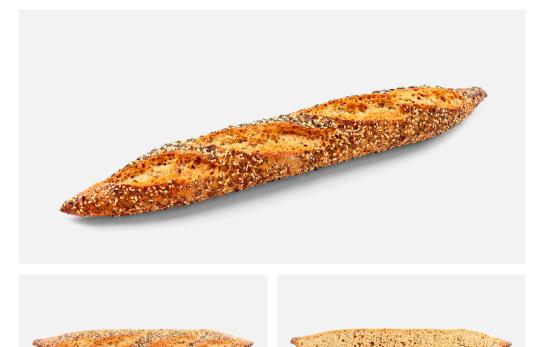

## MULTIGRAIN BAGUETTE

| UNITS PER BOX     | 30 Units/Box   30 Boxes/Pallet | Ð                                                                                                                                                                                                                                                                                                                                                                                                                                                                                                                                                                                                                                                                                                                                                                                                                                                                                                                                                                                                                                                                                                                                                                                                                                                                                                                                                                                                                                                                                                                                                                                                                                                                                                                                                                                                                                                                                                                                                                                                                                                                                                                              | SOURDOUGH                 |
|-------------------|--------------------------------|--------------------------------------------------------------------------------------------------------------------------------------------------------------------------------------------------------------------------------------------------------------------------------------------------------------------------------------------------------------------------------------------------------------------------------------------------------------------------------------------------------------------------------------------------------------------------------------------------------------------------------------------------------------------------------------------------------------------------------------------------------------------------------------------------------------------------------------------------------------------------------------------------------------------------------------------------------------------------------------------------------------------------------------------------------------------------------------------------------------------------------------------------------------------------------------------------------------------------------------------------------------------------------------------------------------------------------------------------------------------------------------------------------------------------------------------------------------------------------------------------------------------------------------------------------------------------------------------------------------------------------------------------------------------------------------------------------------------------------------------------------------------------------------------------------------------------------------------------------------------------------------------------------------------------------------------------------------------------------------------------------------------------------------------------------------------------------------------------------------------------------|---------------------------|
| BOX DIMENSION     | 503x293x368                    | ø                                                                                                                                                                                                                                                                                                                                                                                                                                                                                                                                                                                                                                                                                                                                                                                                                                                                                                                                                                                                                                                                                                                                                                                                                                                                                                                                                                                                                                                                                                                                                                                                                                                                                                                                                                                                                                                                                                                                                                                                                                                                                                                              | TWO STAGE FERMENTATION    |
|                   |                                | PROCE                                                                                                                                                                                                                                                                                                                                                                                                                                                                                                                                                                                                                                                                                                                                                                                                                                                                                                                                                                                                                                                                                                                                                                                                                                                                                                                                                                                                                                                                                                                                                                                                                                                                                                                                                                                                                                                                                                                                                                                                                                                                                                                          | SS                        |
| COOKING           | 16 min  200 °C                 | Contraction of the second seco | RECOGNIZED BY THE SPANISH |
| DEFROSTING        | 20 min                         | HEART                                                                                                                                                                                                                                                                                                                                                                                                                                                                                                                                                                                                                                                                                                                                                                                                                                                                                                                                                                                                                                                                                                                                                                                                                                                                                                                                                                                                                                                                                                                                                                                                                                                                                                                                                                                                                                                                                                                                                                                                                                                                                                                          | FOUNDATION                |
| DEFROSTING        | 20 1111                        |                                                                                                                                                                                                                                                                                                                                                                                                                                                                                                                                                                                                                                                                                                                                                                                                                                                                                                                                                                                                                                                                                                                                                                                                                                                                                                                                                                                                                                                                                                                                                                                                                                                                                                                                                                                                                                                                                                                                                                                                                                                                                                                                |                           |
| WIDTH(CM)         | 6 cm                           | CLEAN<br>Label                                                                                                                                                                                                                                                                                                                                                                                                                                                                                                                                                                                                                                                                                                                                                                                                                                                                                                                                                                                                                                                                                                                                                                                                                                                                                                                                                                                                                                                                                                                                                                                                                                                                                                                                                                                                                                                                                                                                                                                                                                                                                                                 | CLEAN LABEL               |
| LENGTH(CM)        | 46 cm                          |                                                                                                                                                                                                                                                                                                                                                                                                                                                                                                                                                                                                                                                                                                                                                                                                                                                                                                                                                                                                                                                                                                                                                                                                                                                                                                                                                                                                                                                                                                                                                                                                                                                                                                                                                                                                                                                                                                                                                                                                                                                                                                                                | VEGAN                     |
| PRE-COOKED WEIGHT | 280 g                          |                                                                                                                                                                                                                                                                                                                                                                                                                                                                                                                                                                                                                                                                                                                                                                                                                                                                                                                                                                                                                                                                                                                                                                                                                                                                                                                                                                                                                                                                                                                                                                                                                                                                                                                                                                                                                                                                                                                                                                                                                                                                                                                                | HIGH FIBRE CONTENT        |
|                   |                                | <u>6</u>                                                                                                                                                                                                                                                                                                                                                                                                                                                                                                                                                                                                                                                                                                                                                                                                                                                                                                                                                                                                                                                                                                                                                                                                                                                                                                                                                                                                                                                                                                                                                                                                                                                                                                                                                                                                                                                                                                                                                                                                                                                                                                                       | SOURCE OF PROTEIN         |