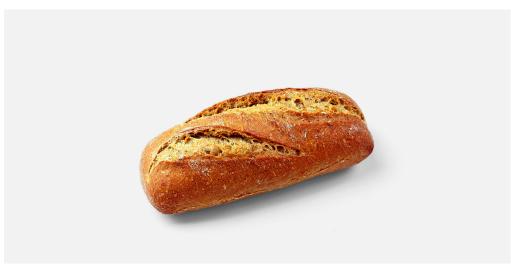

## **RYE GOURMET ROLL**

|     |  | LENG  |
|-----|--|-------|
|     |  | LENG  |
|     |  | PRE-C |
|     |  |       |
|     |  |       |
|     |  |       |
| je. |  |       |
| 6.2 |  |       |

With an unmistakable toasted, thick and slightly dark crumb, this bread has a characteristic taste thanks to the mixture of wheat flour (50%) with rye flour (50%). It is a very particular bread that together with the sourdough acquires a somewhat bitter and different taste.

| UNITS PER BOX     | 84 Units/Box   28 Boxes/Pallet |  |  |
|-------------------|--------------------------------|--|--|
| BOX DIMENSION     | 600x398x263                    |  |  |
| COOKING           | 14 min  200 °C                 |  |  |
| DEFROSTING        | 20 min                         |  |  |
| WIDTH(CM)         | 6 cm                           |  |  |
| LENGTH(CM)        | 16 cm                          |  |  |
| PRE-COOKED WEIGHT | 92 g                           |  |  |