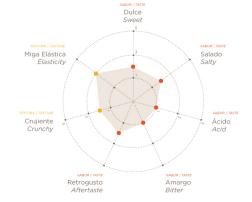

Bread is present at breakfast from first thing in the morning, through meals and snacks, until late at night at dinner. In this daily routine, besides needing bread that gives us quality and versatility, we need bread that is well preserved. The Big Gourmet is a bread for the day to day. It has a very elastic and spongy crumb and a golden and thin crust. The soft flour coating gives this piece a very rustic touch. Its soft flavour and lightness make this loaf a bread that combines with any food. It is ideal as table bread for every day, for sandwiches, and on toast for breakfast.