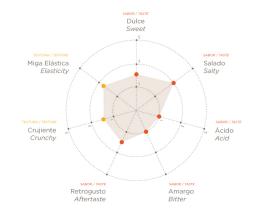

-----------------------|
| BOX DIMENSION | 503x293x368                    |
| COOKING       | 0 min  0 °C                    |
| DEFROSTING    | 30 min                         |
| WIDTH(CM)     | 5 cm                           |
| LENGTH(CM)    | 15 cm                          |
| COOKED WEIGHT | 60 g                           |



TWO STAGE FERMENTATION

**PROCESS** 



**CLEAN LABEL** 



**READY** 



**VEGAN** 



SOURCE OF FIBRE



SOURCE OF PROTEIN





The Ready family breads are OKIN's -ready-to-eat- solution. Designed to save money and time, this family of breads is characterized by its high hydration and durability and by a two stage fermentation process. The White Roll is the ideal bread to offer a quick snack that stays fresh for a long time. Also available the Brown Roll 60.