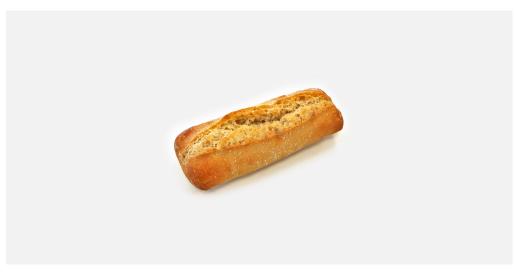

## WHITE ROLL 60

| UNITS PER BOX | 96 Units/Box   30 Boxes/Pallet |
|---------------|--------------------------------|
| BOX DIMENSION | 503x293x368                    |
| COOKING       | 0 min  0 °C                    |
| DEFROSTING    | 30 min                         |
| WIDTH(CM)     | 5 cm                           |
| LENGTH(CM)    | 15 cm                          |
| COOKED WEIGHT | 60 g                           |

TWO STAGE FERMENTATION

**PROCESS** 

**CLEAN LABEL** 

**READY** 

**VEGAN** 

SOURCE OF FIBRE

SOURCE OF PROTEIN

The Ready family breads are OKIN's -ready-to-eat- solution. Designed to save money and time, this family of breads is characterized by its high hydration and durability and by a two stage fermentation process. The White Roll is the ideal bread to offer a quick snack that stays fresh for a long time. Also available the Brown Roll 60.