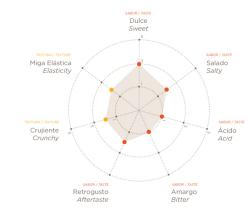

# 30% WHOLEWHEAT GOURMET ROLE





The Ready family breads are OKIN's ready-to-eat solution. Designed to save money and time, this family of breads is characterized by its high hydration and durability and by a two stage fermentation porcess. The small brown bread of 60g is the ideal bread to offer in your establishment a quick whole-grain snack that stays fresh for a long time.

| UNITS PER BOX | 130 Units/Box   24 Boxes/Pallet |
|---------------|---------------------------------|
| BOX DIMENSION | 494x294x432                     |
| COOKING       | 0 min  0 °C                     |
| DEFROSTING    | 30 min                          |
| WIDTH(CM)     | 6.75 cm                         |
| LENGTH(CM)    | 10.5 cm                         |
| COOKED WEIGHT | 55 g                            |



**W** TWO STAGE FERMENTATION PROCESS

- WHOLEWHEAT FLOUR
- 🚔 READY
- 🕜 VEGAN
- SOURCE OF FIBRE
- SOURCE OF PROTEIN