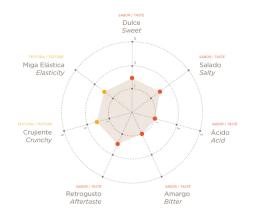

## **BOCATA GOURMET**

The gourmet sandwich is the ideal choice for serving sandwiches with a premium touch. It has a longitudinal crust, golden, crisp and floured crust and is a soft textured bread in the bite. We can find sweet nuances in its taste which makes it a bread that combines with any food.