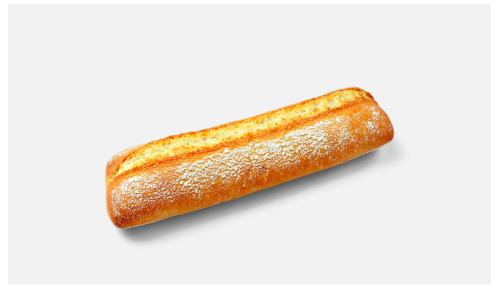

## **BOCATA GOURMET**

The gourmet sandwich is the ideal choice for serving sandwiches with a premium touch. It has a longitudinal crust, golden, crisp and floured crust and is a soft textured bread in the bite. We can find sweet nuances in its taste which makes it a bread that combines with any food.