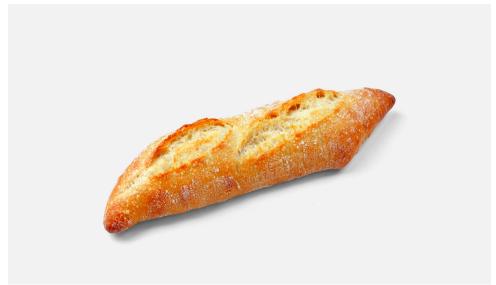

## **DIAMOND SANDWICH**

Cooked in a sole oven, this rhombus-shaped sandwich is the ideal choice for serving sandwiches with a gourmet touch. It has a golden, crisp, floured crust and is a soft-textured bread in the bite. We can find sweet nuances in its taste which makes it a bread that combines with any food.