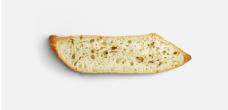

## **DIAMOND SANDWICH**

Cooked in a sole oven, this rhombus-shaped sandwich is the ideal choice for serving sandwiches with a gourmet touch. It has a golden, crisp, floured crust and is a soft-textured bread in the bite. We can find sweet nuances in its taste which makes it a bread that combines with any food.