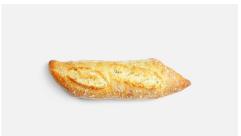

## **DIAMOND SANDWICH**

Cooked in a sole oven, this rhombus-shaped sandwich is the ideal choice for serving sandwiches with a gourmet touch. It has a golden, crisp, floured crust and is a soft-textured bread in the bite. We can find sweet nuances in its taste which makes it a bread that combines with any food.