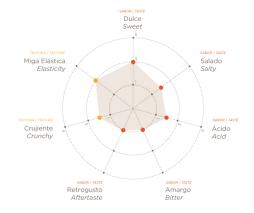

## **DIAMOND SANDWICH**

Cooked in a sole oven, this rhombus-shaped sandwich is the ideal choice for serving sandwiches with a gourmet touch. It has a golden, crisp, floured crust and is a soft-textured bread in the bite. We can find sweet nuances in its taste which makes it a bread that combines with any food.