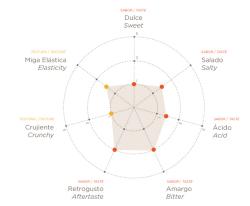

## **RYE GOURMET ROLL**

With an unmistakable toasted, thick and slightly dark crumb, this bread has a characteristic taste thanks to the mixture of wheat flour (50%) with rye flour (50%). It is a very particular bread that together with the sourdough acquires a somewhat bitter and different taste.

## SOURDOUGH

- TWO STAGE FERMENTATION PROCESS
- CLEAN LABEL
- 🅜 VEGAN
- SOURCE OF FIBRE