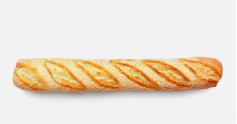

## THE BIG GOURMET

Bread is present at breakfast from first thing in the morning, through meals and snacks, until late at night at dinner. In this daily routine, besides needing bread that gives us quality and versatility, we need bread that is well preserved. The Big Gourmet is a bread for the day to day. It has a very elastic and spongy crumb and a golden and thin crust. The soft flour coating gives this piece a very rustic touch. Its soft flavour and lightness make this loaf a bread that combines with any food. It is ideal as table bread for every day, for sandwiches, and on toast for breakfast.