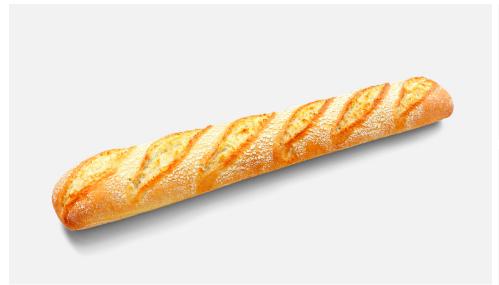

## THE BIG GOURMET

Bread is present at breakfast from first thing in the morning, through meals and snacks, until late at night at dinner. In this daily routine, besides needing bread that gives us quality and versatility, we need bread that is well preserved. The Big Gourmet is a bread for the day to day. It has a very elastic and spongy crumb and a golden and thin crust. The soft flour coating gives this piece a very rustic touch. Its soft flavour and lightness make this loaf a bread that combines with any food. It is ideal as table bread for every day, for sandwiches, and on toast for breakfast.