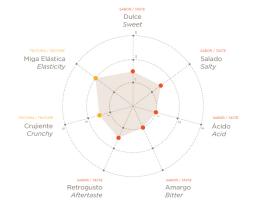

## THE BIG GOURMET

Bread is present at breakfast from first thing in the morning, through meals and snacks, until late at night at dinner. In this daily routine, besides needing bread that gives us quality and versatility, we need bread that is well preserved. The Big Gourmet is a bread for the day to day. It has a very elastic and spongy crumb and a golden and thin crust. The soft flour coating gives this piece a very rustic touch. Its soft flavour and lightness make this loaf a bread that combines with any food. It is ideal as table bread for every day, for sandwiches, and on toast for breakfast.