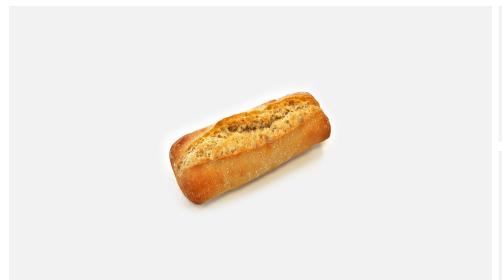

## WHITE ROLL 60

The Ready family breads are OKIN's -ready-to-eat-solution. Designed to save money and time, this family of breads is characterized by its high hydration and durability and by a two stage fermentation process. The White Roll is the ideal bread to offer a quick snack that stays fresh for a long time. Also available the Brown Roll 60.

TWO STAGE FERMENTATION PROCESS

**CLEAN LABEL** 

🜦 READY

VEGAN

**(8)** 

SOURCE OF FIBRE

SOURCE OF PROTEIN

| UNITS PER BOX | 96 Units/Box   30 Boxes/Pallet |
|---------------|--------------------------------|
| BOX DIMENSION | 503x293x368                    |
| COOKING       | 0 min  0 °C                    |
| DEFROSTING    | 30 min                         |
| WIDTH(CM)     | 5 cm                           |
| LENGTH(CM)    | 15 cm                          |
| COOKED WEIGHT | 60 g                           |